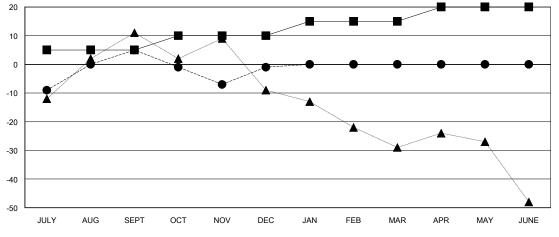

## District 27 E1

GMT: LOCATION WISCONSIN GMT CA

|                       | Club          | s         |               |                       | Men                   | nbers                   |                                                    |
|-----------------------|---------------|-----------|---------------|-----------------------|-----------------------|-------------------------|----------------------------------------------------|
| RESULTS FOR 2023-2024 |               |           |               | RESULTS FOR 2023-2024 |                       |                         |                                                    |
| QUARTER               | NEW CLUB GOAL | NEW CLUBS | DROPPED CLUBS | QUARTER MEMB          | ER GROWTH NET<br>GOAL | MEMBER GROWTH<br>ACTUAL | DROPPED<br>MEMBERS ACTUAL<br>(including transfers) |
| JULY/AUG/SEPT         | 0             | 0         | 0             | JULY/AUG/SEPT         | 5                     | 34                      | 28                                                 |
| OCT/NOV/DEC           | 0             | 0         | 0             | OCT/NOV/DEC           | 5                     | 34                      | 40                                                 |
| JAN/FEB/MAR           | 1             | 0         | 0             | JAN/FEB/MAR           | 5                     | 0                       | 0                                                  |
| APR/MAY/JUNE          | 0             | 0         | 0             | APR/MAY/JUNE          | 5                     | 0                       | 0                                                  |

| -■- | MEMBER | GROWTH | NET | GOAL |
|-----|--------|--------|-----|------|
|-----|--------|--------|-----|------|

- ■ - MEMBER GROWTH ACTUAL

- ▲ - LAST YEAR MEMBERSHIP ACTUAL

Results as of: 12/31/2023